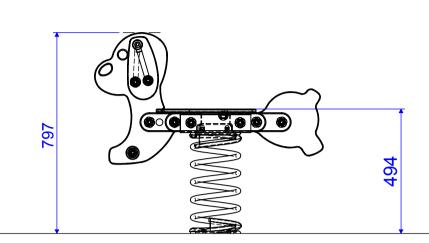

| 0,       | 1 70         |
|----------|--------------|
|          | NAME         |
| LASTSAVE | mike.roberts |
| DRAWN    | N. Williams  |

DO NOT SCALE DRAWING

REVISION

01

Dog Springer - Sit On

This drawing is for guidance only and has been produced with the BS EN1176 & BS EN 1177 standards in mind.