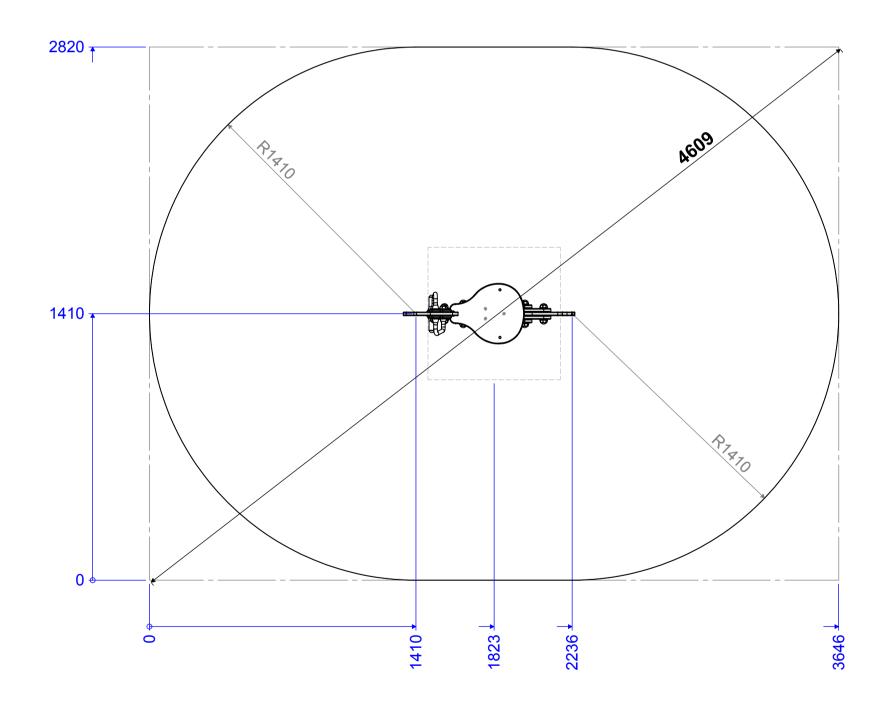

| 0,       | 1 70         |
|----------|--------------|
|          | NAME         |
| LASTSAVE | mike.roberts |
| DRAWN    | N. Williams  |

DO NOT SCALE DRAWING

REVISION

01

Dog Springer - Sit On

This drawing is for guidance only and has been produced with the BS EN1176 & BS EN 1177 standards in mind.